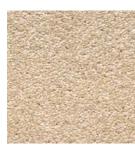

## PALETTE PRO

Palette Pro is a durable cut pile solution dyed nylon carpet rated Cfl-s1 according to the EU fire standard 13501-1 making it the safe choice in commercial settings such as healthcare and educational institutions. It is classified 33 – heavy commercial use.

Palette Pro includes our BI-OME anti-microbial yarn treatment, which kills the microorganisms when they get in contact with the fibers. The BI-OME treatment is non-leaching and does not diminish over time, even when exposed to heavy cleaning. It is available in our innovative impervious backing, which provides a line of defense against subfloor contamination and adding extra comfort, thermal insulation and sound absorption. The carpet can withstand extraordinary cleaning requirements, like e.g. the use of strong chemicals for removing stains or unpleasant odors, while maintaining its original appearance.