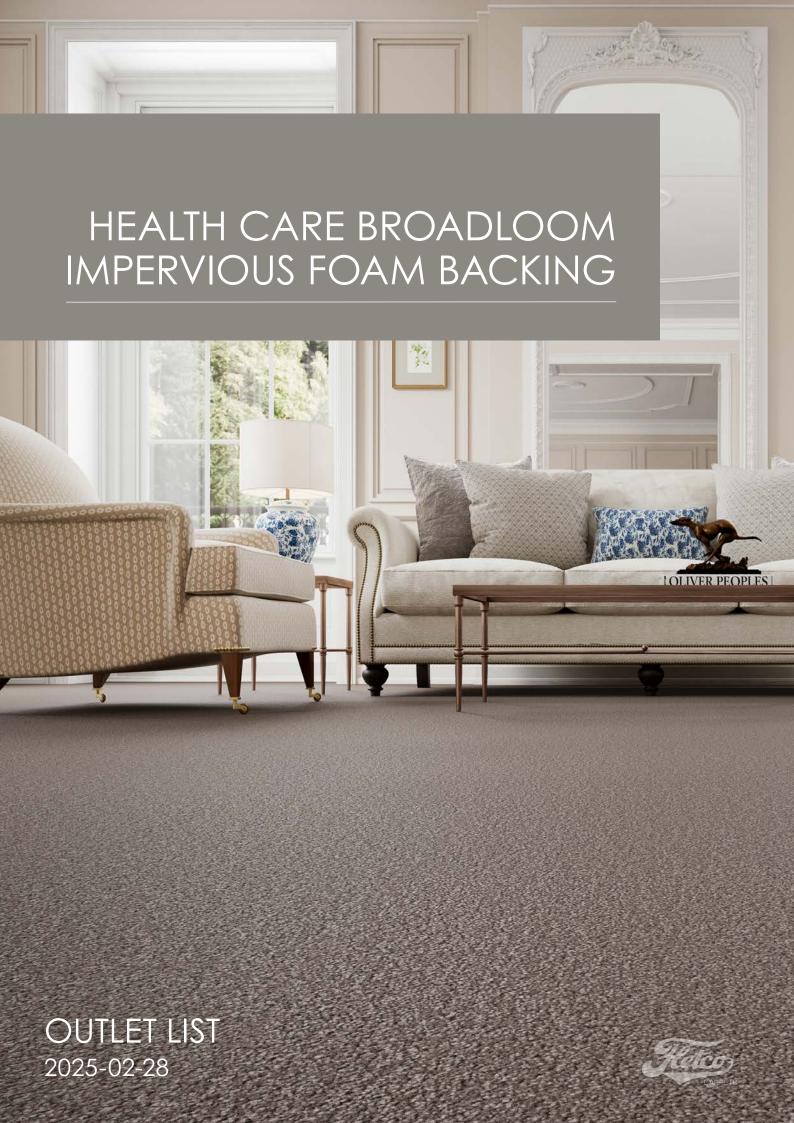

## CARPETS FOR HEALTHCARE

Our range of wall-to-wall healthcare carpets are popular due to their exceptional performance. The carpets can withstand extraordinary cleaning requirements, like e.g. the use of strong chemicals for removing stains or unpleasant odors - while maintaining its original appearance.

The carpets all include our BI-OME anti-microbial yarn treatment that create an environment to which microorganisms can't adapt and hence deactivate microbes when they meet the carpet. The BI-OME treatment is non-leaching and does not diminish over time, even when exposed to heavy cleaning.

All carpets can be supplied with our impervious backing providing a line of defense against subfloor contamination, adding extra comfort, thermal insulation, and sound absorption. All properties that assist in creating a clean, calm and safe environment for the residents.