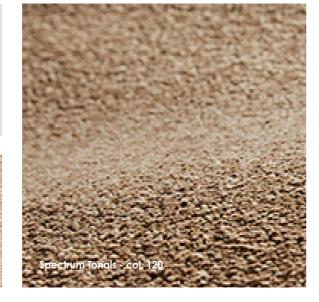

# SPECTRUM TONALS

- A classic tufted carpet, highly suitable for healthcare, commercial, and educational interiors

Spectrum Tonals is a cut-pile, solution-dyed polypropylene carpet designed to withstand rigorous cleaning requirements, including the use of strong chemicals to remove stains and unpleasant odors- all while maintaining its original appearance.

Spectrum Tonals features our B1-OME antimicrobial yarn treatment, which eliminates microorganisms upon contact with the fibers. The B1-OME treatment is non-leaching and does not diminish over time, even when exposed to frequent heavy cleaning.