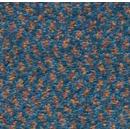

# SPECTRUM TONALS

- A classic tufted carpet, highly suitable for healthcare, commercial, and educational interiors

Spectrum Tonals is a cut-pile, solution-dyed polypropylene carpet designed to withstand rigorous cleaning requirements, including the use of strong chemicals to remove stains and unpleasant odors- all while maintaining its original appearance.

Spectrum Tonals features our B1-OME antimicrobial yarn treatment, which eliminates microorganisms upon contact with the fibers. The B1-OME treatment is non-leaching and does not diminish over time, even when exposed to frequent heavy cleaning.