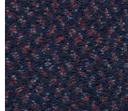

# SPECTRUM TONALS

- A classic tufted carpet, highly suitable for healthcare, commercial, and educational interiors

Spectrum Tonals is a cut-pile, solution-dyed polypropylene carpet designed to withstand rigorous cleaning requirements, including the use of strong chemicals to remove stains and unpleasant odors- all while maintaining its original appearance.

Spectrum Tonals features our B1-OME antimicrobial yarn treatment, which eliminates microorganisms upon contact with the fibers. The B1-OME treatment is non-leaching and does not diminish over time, even when exposed to frequent heavy cleaning.