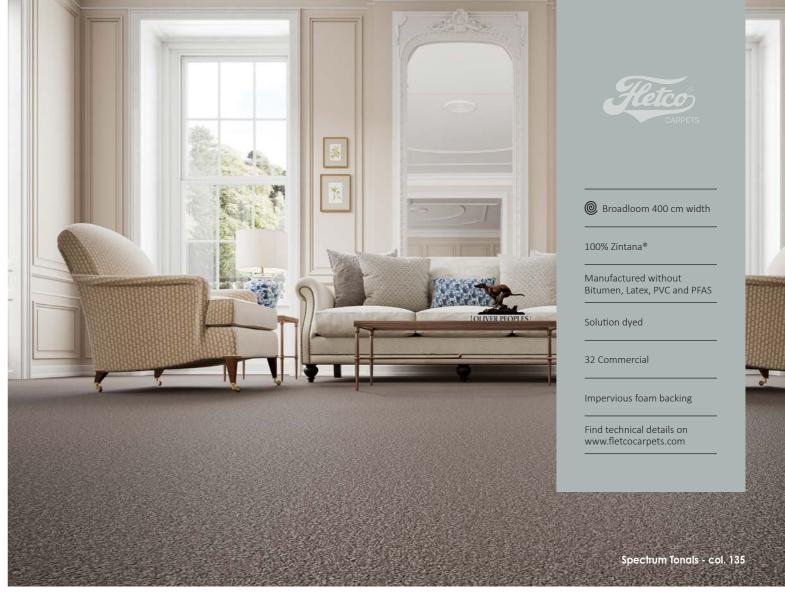

# SPECTRUM TONALS

- A classic tufted carpet, highly suitable for healthcare, commercial, and educational interiors

Spectrum Tonals is a cut-pile, solution-dyed polypropylene carpet designed to withstand rigorous cleaning requirements, including the use of strong chemicals to remove stains and unpleasant odors- all while maintaining its original appearance.

Spectrum Tonals features our B1-OME antimicrobial yarn treatment, which eliminates microorganisms upon contact with the fibers. The B1-OME treatment is non-leaching and does not diminish over time, even when exposed to frequent heavy cleaning.