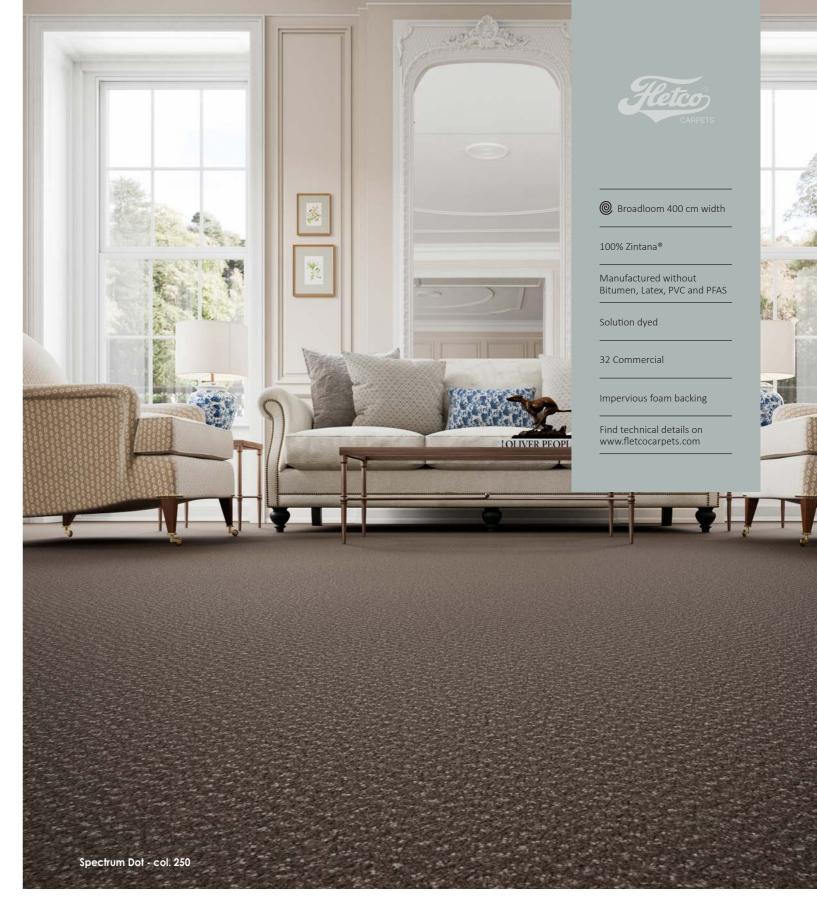

The Spectrum Tonals series is accredited by DSDC and rated suitable for dementia friendly environments.

SPECTRUM DOT

- A classic tufted carpet, highly suitable for healthcare, commercial, and educational interiors

Spectrum Dot is a cut-pile, solution-dyed polypropylene carpet designed to withstand rigorous cleaning requirements, including the use of strong chemicals to remove stains and unpleasant odors- all while maintaining its original appearance. Spectrum Dot features our B1-0ME antimicrobial yarn treatment, which eliminates microorganisms upon contact with the fibers. The B1-0ME treatment is non-leaching and does not diminish over time, even when exposed to frequent heavy cleaning.