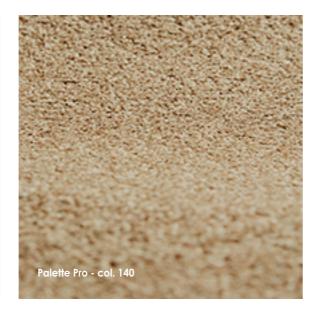

## PALETTE PRO

Palette Pro is a durable cut pile solution dyed nylon carpet rated Cfl-s1 according to the EU fire standard 13501-1 making it the safe choice in commercial settings such as healthcare and educational institutions. It is classified 33 – heavy commercial use.

Palette Pro includes our BI-OME anti-microbial yarn treatment, which kills the microorganisms when they get in contact with the fibers. The BI-OME treatment is non-leaching and does not diminish over time, even when exposed to heavy cleaning. It is available in our innovative impervious backing, which provides a line of defense against subfloor contamination and adding extra comfort, thermal insulation and sound absorption. The carpet can withstand extraordinary cleaning requirements, like e.g. the use of strong chemicals for removing stains or unpleasant odors, while maintaining its original appearance.

Broadloom 400 cm width

100% PA 6.0

Manufactured without Bitumen, Latex, PVC and PFAS

Solution dyed

33 Commercial-heavy

Impervious foam backing

Find technical details on www.fletcocarpets.com